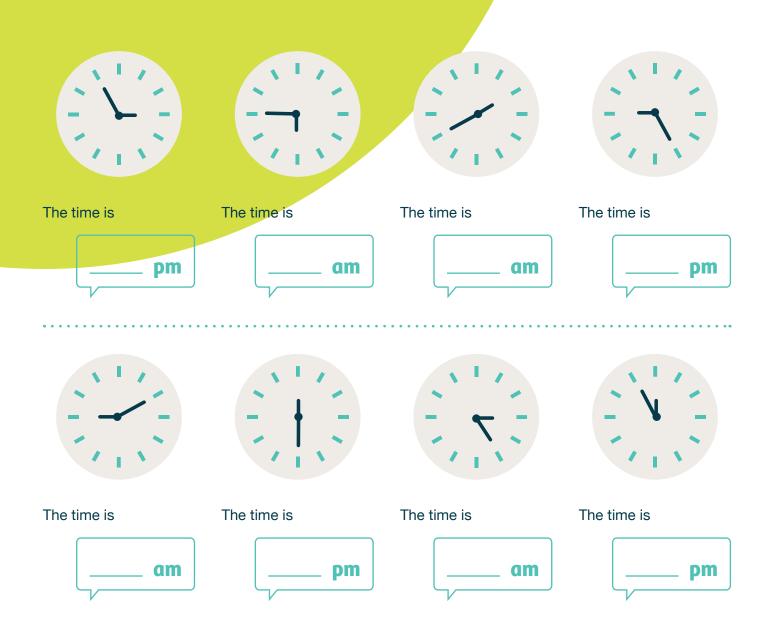

### **Addition**

Solve the below word problems. Show your working out.

There are

35



**3** more join.

How many are there now?



+

= |

There are

14



12 more join. How many are there now?



+

There are

18



16 more join.

How many are there now?





There are

26



more join.

How many are there now?





= |

Answers 38, 26, 34, 33



graftoncentre.co.uk



#### Subtraction

Solve the below word problems. Show your working out.

There are

26



leave.

How many are there now?





There are



leave.

How many are there now?





There are



leave.

How many are there now?





There are

19



leave.

How many are there now?





18, 10, 15, 14 Answers



graftoncentre.co.uk



### **Time**

Can you tell us what time is shown on the clocks below?



grafton

## Times Tables

Complete the pattern below using your times tables.









# Shapes

Can you tell us what shapes are below? How many sides do they have?

I am a \_\_\_\_\_

and have \_\_\_\_ sides

I am a

and have \_\_\_\_ sides

**(f) (v) (g)** graftoncentre.co.uk