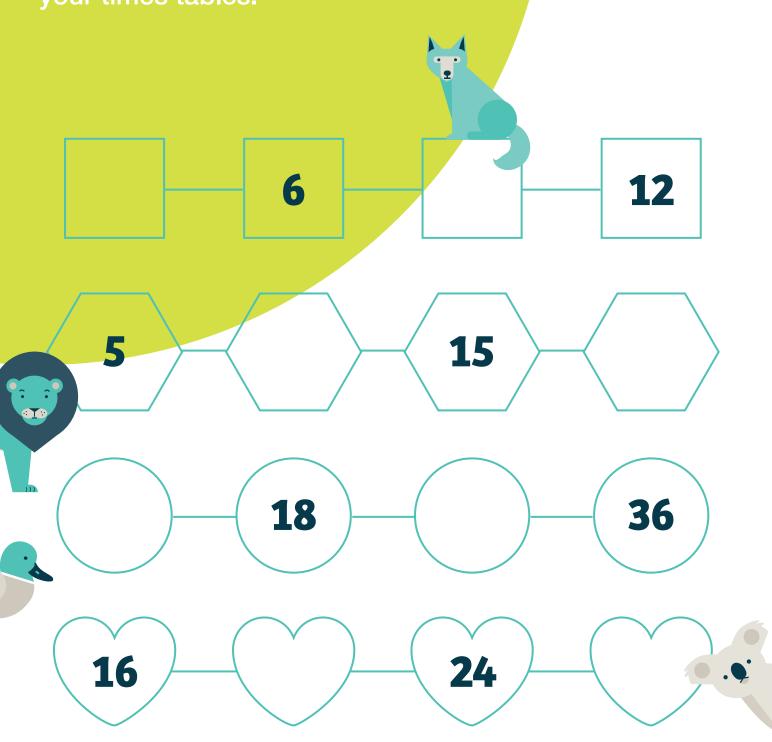

working out.

There are

35



**3** more join.

How many are there now?



+

= |

There are

14



12 more join. How many are there now?



+

There are

18



16 more join.

How many are there now?





There are

26



more join.

How many are there now?





= |

Answers 38, 26, 34, 33



graftoncentre.co.uk



#### Subtraction

Solve the below word problems. Show your working out.

There are

26



leave.

How many are there now?





There are



leave.

How many are there now?





There are



leave.

How many are there now?





There are

19



leave.

How many are there now?





18, 10, 15, 14 Answers



graftoncentre.co.uk



### **Time**

Can you tell us what time is shown on the clocks below?



grafton

## Times Tables

Complete the pattern below using your times tables.









# Shapes

Can you tell us what shapes are below? How many sides do they have?

I am a \_\_\_\_\_

and have \_\_\_\_ sides

I am a

and have \_\_\_\_ sides

**(f) (v) (g)** graftoncentre.co.uk