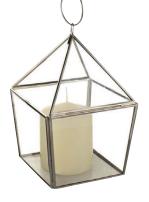

#### BUTTERFLY HOME BY MATTHEW WILLIAMSON

Beaded cushion £22

Sea crane lamp £85

Tassel cushion £25

Lantern £25

Wooden drawers £30

Patchwork cushion £30

Art glass lamp £85