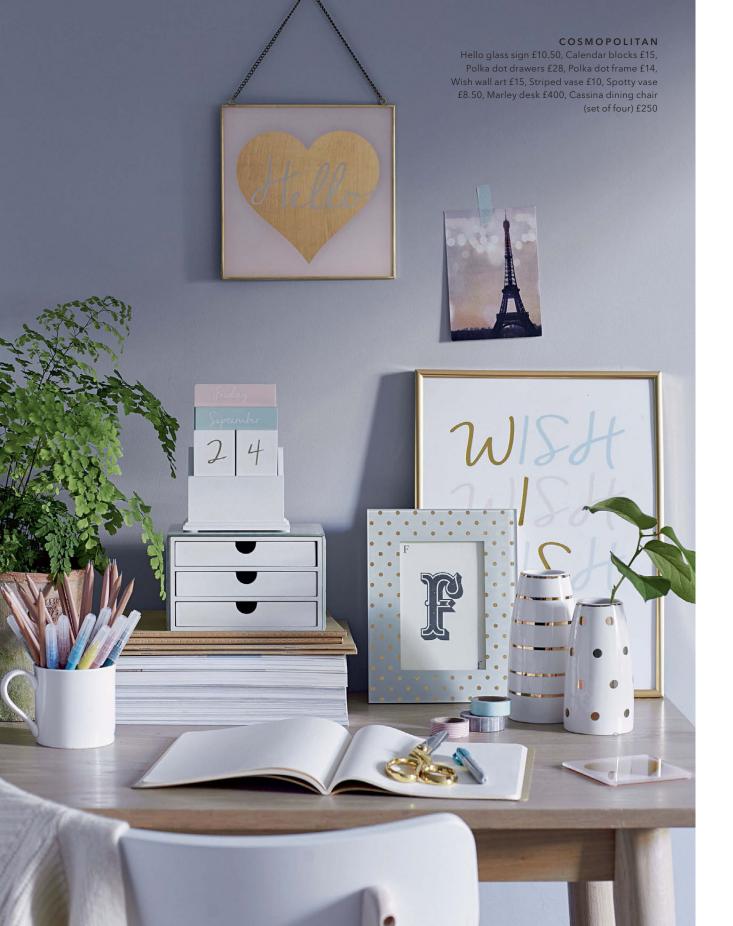

Hero trend **Cosmopolitan** offers a soft look for the home. Dreamy slogan prints, spots, stripes and hearts are key looks, all in a gorgeous colour palette of pastel pinks and mint with gold accents.

#### COSMOPOLITAN

Calendar blocks £15

Striped vase £10 Spotty vase £8.50

Jewellery stand £15

Dream ornament £10

Heart cushion £20

Cushion £15

Wish wall art £15