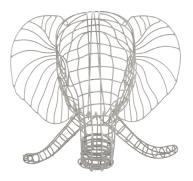

Deco cushion £35

Jewellery box £10

Cushion £18

Elephant head £40

Photo frame £40

Photo frame £28

Hello sign £18

Giraffe cushion £15