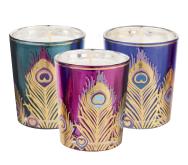

#### STAR BY JULIEN MACDONALD

Lustre stemware £9 each

Deco candle £18

Swirl hi-ball £6

Metallic swirl Martini glass

Cocktail shaker £18

Bottle stopper £15

Deco placemat £12

Swirl stemware £8 each

Ice bucket £35