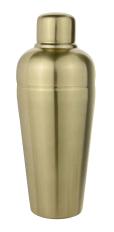

#### STAR BY JULIEN MACDONALD

Lustre stemware £9 each

Deco candle £18

Swirl hi-ball £6

Metallic swirl Martini glass

Cocktail shaker £18

Bottle stopper £15

Deco placemat £12