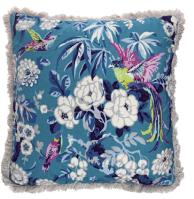

#### INTRODUCTION

Butterfly Home by Matthew Williamson's AW16 collection celebrates the Arts and Crafts movement with refined historic prints and turn-of-the-century inspired symmetry. Pineapples, peacocks, patchwork layering, beautifully beaded cushions and exotic birds complete the design-savvy look.