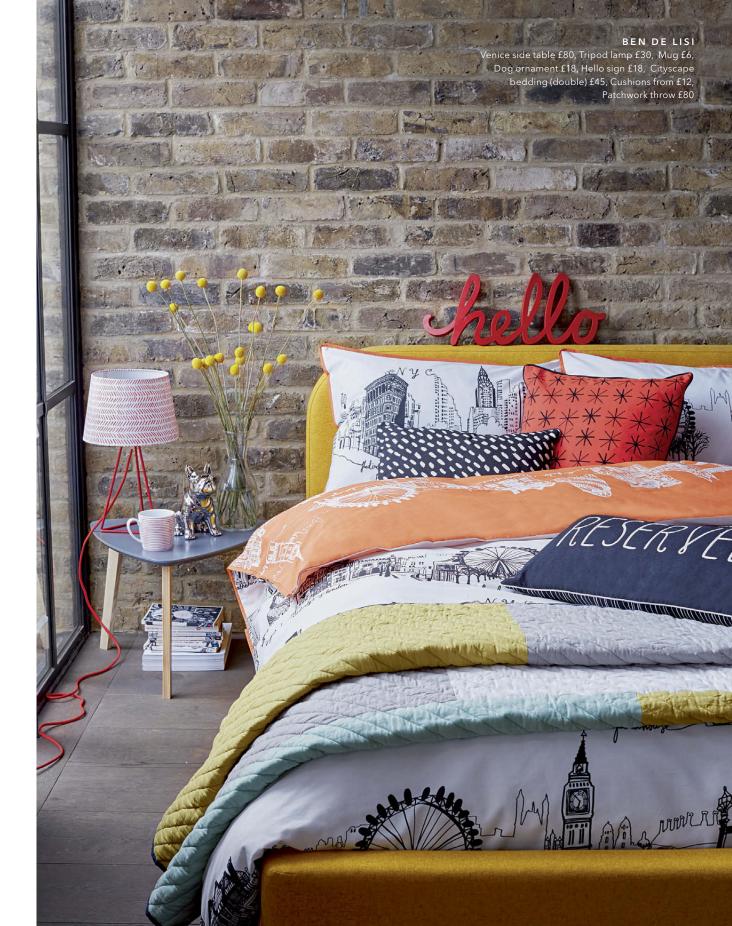

Inject a sense of humour into your home with **Ben de Lisi's** fresh take on graphics, print and eclectic typography. Hand drawn animal illustrations and stylized figurative ornaments, colour blocking, simple geometrics and upbeat slogans build this modern and youthful look for a trend-driven interior.

Deco cushion £35

Jewellery box £10

Cushion £18

Elephant head £40

Photo frame £40

Photo frame £28

Hello sign £18

Giraffe cushion £15

Bike hook £12

Hello cushion £20

Calendar blocks £18