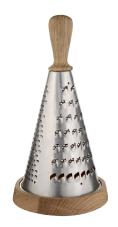

Patchwork cushion £30



Art glass lamp £85



Peacock vase £25



Ceramic planters from £9



#### BUTTERFLY HOME BY MATTHEW WILLIAMSON









Jewellery box £22

Peacock candle £12

Peacock feather cushion £25









Hanging mirror £15

Palm tree candelabra £25

Pineapple lamp £80







Velvet cushion £28

Pineapple frame £15

Peacock votives (set of three) £15

# J BY JASPER CONRAN



J BY JASPER CONRAN





Triangle lantern £18



Angle lamp £65



Picture frame from £16



Marble tealight holder £20



Silk bedspread £200



Optic vase £30



Velvet throw £120



Glass hurricane £22



# J BY JASPER CONRAN



Garlic storage tin £8



Marble pestle & mortar £30



Oak carving board £35



Copper colander £16



Large jug £28



Marble utensil holder £25



Marble paddle board £20



Conical grater £20



Tea, coffee, sugar storage tins £10 each



# RJR.JOHN ROCHA





Ikat cushion

£35



Ribbed vase £26



Hammered lamp

£75

Vases from £26, Large hammered bowl £40, Cushions from £25, Ravello textured weave sofa (large) £870, Fields Jug (120x170cm) £180, Water hyacinth basket £45





Embroidered cushion £35

Hammered hurricane £20

Scraffito lamp £80





£30



Cushion Candle holder £10

Scratch vase £15

13

# RJR.JOHN ROCHA





Reactive vase £40



Striped vase £30



Faux fur cushion £28



Metallic cushion £30



Large hammered bowl £40



Coral hurricane £30



Large coral bowl £55



Round reactive vase £36



Tall reactive vase £36

#### STAR BY JULIEN MACDONALD











Lustre stemware £9 each

Deco candle £18

Swirl hi-ball £6









Metallic swirl