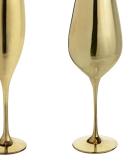

A fabulously decadent story, **Star by Julien Macdonald** offers a glamorous statement in the home. Deco inspired patterns, embellishment, mirror, lace detailing, irregular facets and fine lines are seen throughout. For the ultimate in glamorous entertaining, try the stunning gold barware collection.

#### STAR BY JULIEN MACDONALD

Lustre stemware £9 each

Deco candle £18

Swirl hi-ball £6

Metallic swirl Martini glass

Cocktail shaker £18

Bottle stopper £15

Deco placemat £12