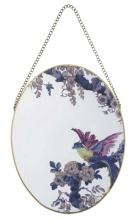

#### INTRODUCTION

Butterfly Home by Matthew Williamson's AW16 collection celebrates the Arts and Crafts movement with refined historic prints and turn-of-the-century inspired symmetry. Pineapples, peacocks, patchwork layering, beautifully beaded cushions and exotic birds complete the design-savvy look.

#### BUTTERFLY HOME BY MATTHEW WILLIAMSON

Beaded cushion £22

Sea crane lamp £85

Tassel cushion £25

Lantern £25

Wooden drawers £30

Patchwork cushion £30

Art glass lamp £85