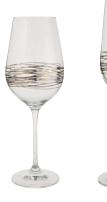

#### STAR BY JULIEN MACDONALD

Lustre stemware £9 each

Deco candle £18

Swirl hi-ball £6

Metallic swirl Martini glass

Cocktail shaker £18

Bottle stopper £15

Deco placemat £12

Swirl stemware £8 each

Ice bucket £35