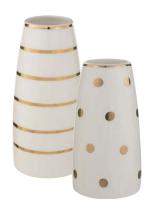

#### COSMOPOLITAN

Calendar blocks £15

Striped vase £10 Spotty vase £8.50

Jewellery stand £15

Dream ornament £10

Heart cushion £20

Cushion £15

Wish wall art £15