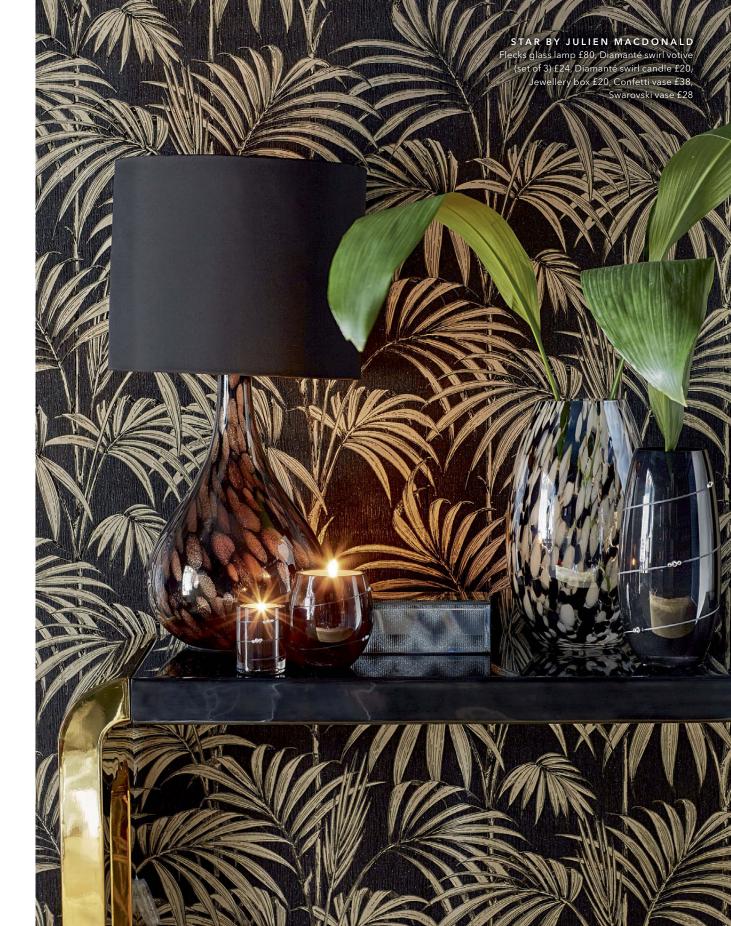

A fabulously decadent story, **Star by Julien Macdonald** offers a glamorous statement in the home. Deco inspired patterns, embellishment, mirror, lace detailing, irregular facets and fine lines are seen throughout. For the ultimate in glamorous entertaining, try the stunning gold barware collection.

#### STAR BY JULIEN MACDONALD

Chevron frame £14

Flecks bowl £30

Lace hurricane £20

Flecks glass lamp £80

Smoke frame £16

Chevron jewellery box £20

Flecks vase £38