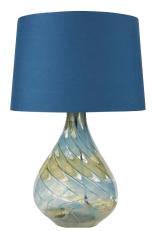

#### BUTTERFLY HOME BY MATTHEW WILLIAMSON

Beaded cushion £22

Sea crane lamp £85

Tassel cushion £25

Lantern £25

Wooden drawers £30

Patchwork cushion £30

Art glass lamp £85