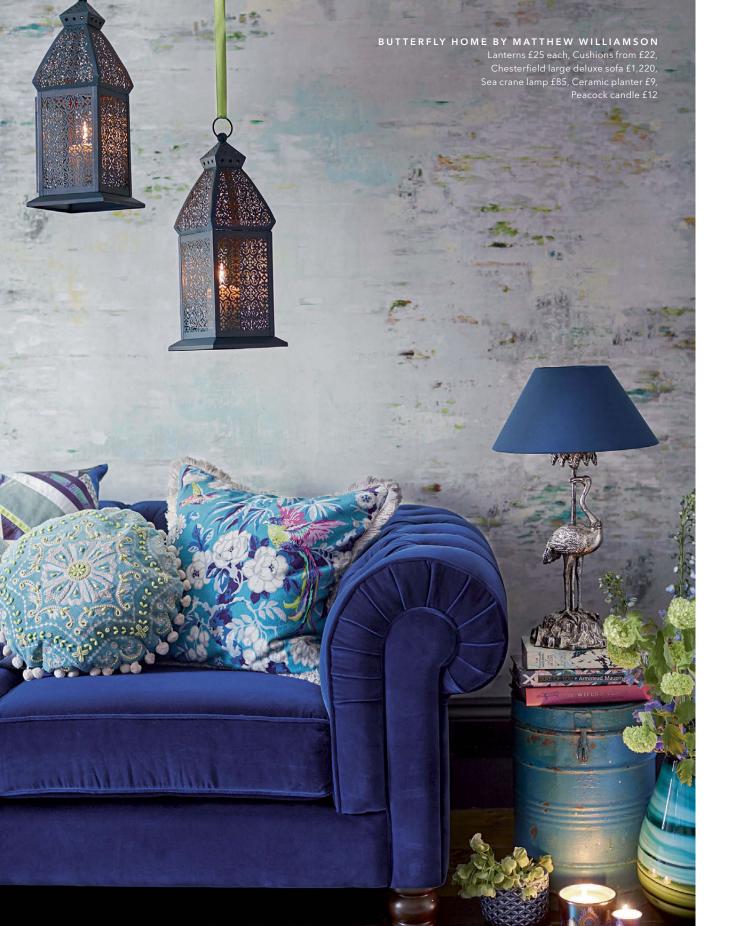

#### BUTTERFLY HOME BY MATTHEW WILLIAMSON

Beaded cushion £22

Sea crane lamp £85

Tassel cushion £25

Lantern £25

Wooden drawers £30

Patchwork cushion £30

Art glass lamp £85

#### BUTTERFLY HOME BY MATTHEW WILLIAMSON

Jewellery box £22

Peacock candle £12

Peacock feather cushion £25

Hanging mirror £15

Palm tree candelabra £25

Pineapple lamp £80

Velvet cushion £28