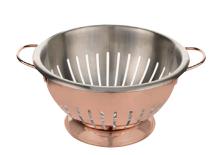

# J BY JASPER CONRAN

Garlic storage tin £8

Marble pestle & mortar £30

Oak carving board £35

Copper colander £16

Large jug £28

Marble utensil holder £25

Marble paddle board £20