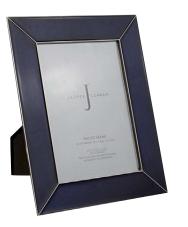

#### STAR BY JULIEN MACDONALD

Chevron frame £14

Flecks bowl £30

Lace hurricane £20

Flecks glass lamp £80

Smoke frame £16

Chevron jewellery box £20

Flecks vase £38