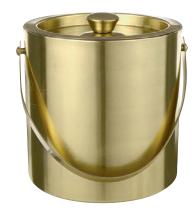

ach



# RJR.JOHN ROCHA





Ikat cushion

£35



Ribbed vase £26



Hammered lamp

£75

Vases from £26, Large hammered bowl £40, Cushions from £25, Ravello textured weave sofa (large) £870, Fields Jug (120x170cm) £180, Water hyacinth basket £45





Embroidered cushion £35

Hammered hurricane £20

Scraffito lamp £80





£30



Cushion Candle holder £10

Scratch vase £15

13

# RJR.JOHN ROCHA





Reactive vase £40



Striped vase £30



Faux fur cushion £28



Metallic cushion £30



Large hammered bowl £40



Coral hurricane £30



Large coral bowl £55



Round reactive vase £36



Tall reactive vase £36

#### STAR BY JULIEN MACDONALD











Lustre stemware £9 each

Deco candle £18

Swirl hi-ball £6









Metallic swirl Martini glass

Cocktail shaker £18

Bottle stopper £15







Deco placemat £12

Swirl stemware £8 each

Ice bucket £35

#### STAR BY JULIEN MACDONALD



Chevron frame £14



Flecks bowl £30



Lace hurricane £20



Flecks glass lamp £80



Smoke frame £16



Chevron jewellery box £20



Flecks vase £38



Deco cushion £35



Jewellery box £10









Cushion £18

Elephant head £40

Photo frame £40







Photo frame £28

Hello sign £18

Giraffe cushion £15



Bike hook £12



Hello cushion £20



Calendar blocks £18



# ABIGAIL AHERN / EDITION







Raven lamp £85

Pom pom cushion £28

Rhino head £75













Lion cushion £40



Tribal vase £25



Tiger cushion £40



Baboon lamp £85



Lion head £75



# AT HOME WITH ASHLEY THOMAS Cake tins (set of three) Cake stand Owl trivet £8 £35 £24 Oven glove £15 Tea for one Measuring cups £14 £20 Sa