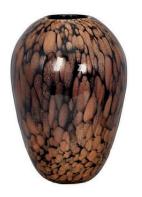

#### STAR BY JULIEN MACDONALD

Chevron frame £14

Flecks bowl £30

Lace hurricane £20

Flecks glass lamp £80

Smoke frame £16

Chevron jewellery box £20

Flecks vase £38