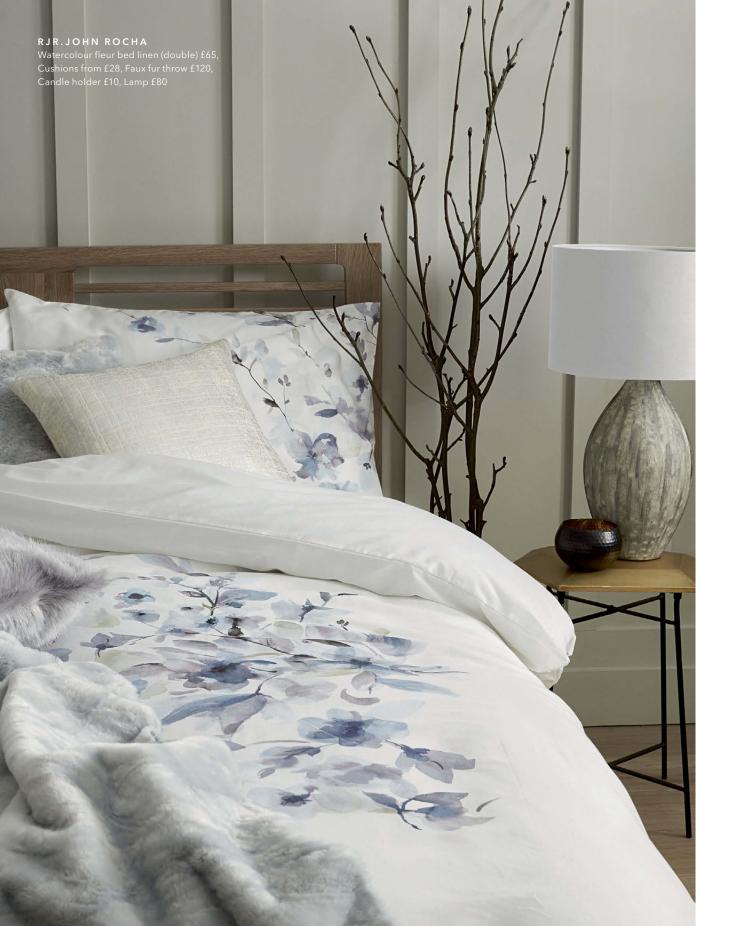

**RJR.John Rocha's** new collection balances strength and beauty, texture and colour, organic shapes and clean lines. Blurred photographic and watercolour prints with embroidery, rustic stripes and hammered metal bring a relaxed elegance to the home.

# RJR.JOHN ROCHA

Ikat cushion

£35

Ribbed vase £26

Hammered lamp

£75

Vases from £26, Large hammered bowl £40, Cushions from £25, Ravello textured weave sofa (large) £870, Fields Jug (120x170cm) £180, Water hyacinth basket £45

Embroidered cushion £35

Hammered hurricane £20

Scraffito lamp £80

£30

Cushion Candle holder £10

Scratch vase £15

13

# RJR.JOHN ROCHA

Reactive vase £40

Striped vase £30

Faux fur cushion £28

Metallic cushion £30

Large hammered bowl £40

Coral hurricane £30

Large coral bowl £55