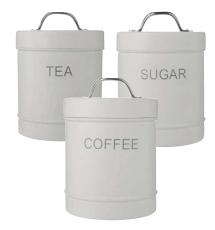

Art glass lamp £85



Peacock vase £25



Ceramic planters from £9



#### BUTTERFLY HOME BY MATTHEW WILLIAMSON









Jewellery box £22

Peacock candle £12

Peacock feather cushion £25









Hanging mirror £15

Palm tree candelabra £25

Pineapple lamp £80







Velvet cushion £28

Pineapple frame £15

Peacock votives (set of three) £15

# J BY JASPER CONRAN



J BY JASPER CONRAN





Triangle lantern £18



Angle lamp £65



Picture frame from £16



Marble tealight holder £20



Silk bedspread £200



Optic vase £30



Velvet throw £120



Glass hurricane £22



# J BY JASPER CONRAN



Garlic storage tin £8



Marble pestle & mortar £30



Oak carving board £35



Copper colander £16



Large jug £28



Marble utensil holder £25



Marble paddle board £20



Conical grater £20



Tea, coffee, sugar storage tins £10 each



# RJR.JOHN ROCHA





Ikat cushion

£35



Ribbed vase £26



Hammered lamp

£75

Vases from £26, Large hammered bowl £40, Cushions from £25, Ravello textured weave sofa (large) £870, Fields Jug (120x170cm) £180, Water hyacinth basket £45





Embroidered cushion £35

Hammered hurricane £20

Scraffito lamp £80





£30



Cushion Candle holder £10

Scratch vase £15

13

# RJR.JOHN ROCHA





Reactive vase £40



Striped vase £30



Faux fur cushion £28



Metallic cushion £30



Large hammered bowl £40



Coral hurricane £30



Large coral bowl £55



Round reactive vase £36



Tall reactive vase £36

#### STAR BY JULIEN MACDONALD











Lustre stemware £9 each

Deco candle £18

Swirl hi-ball £6









Metallic swirl Martini glass

Cockta