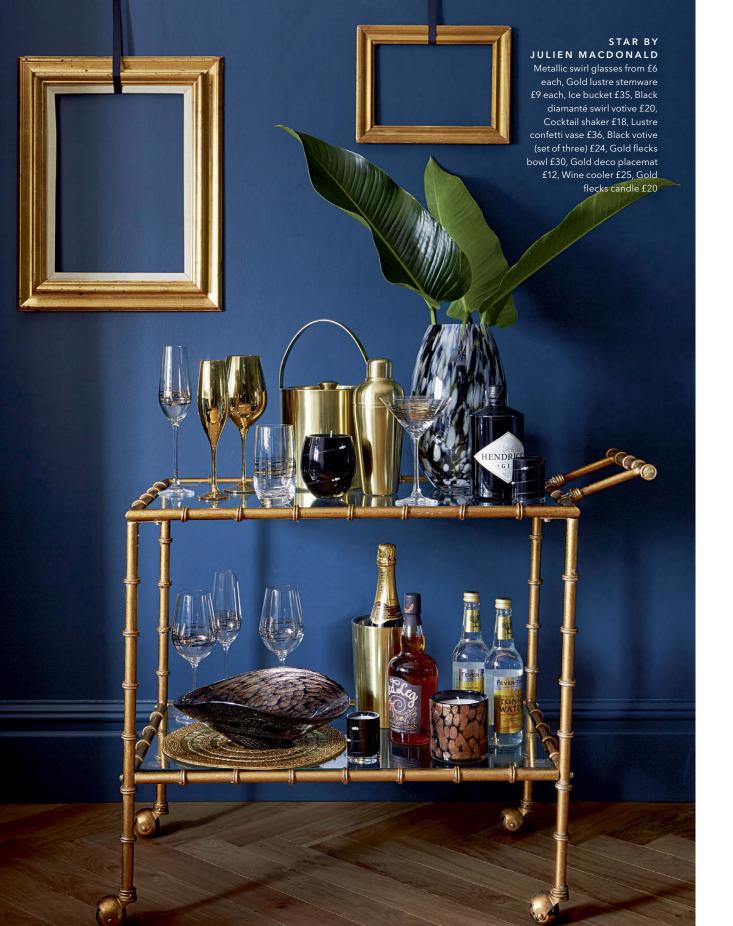

A fabulously decadent story, **Star by Julien Macdonald** offers a glamorous statement in the home. Deco inspired patterns, embellishment, mirror, lace detailing, irregular facets and fine lines are seen throughout. For the ultimate in glamorous entertaining, try the stunning gold barware collection.

#### STAR BY JULIEN MACDONALD

Lustre stemware £9 each

Deco candle £18

Swirl hi-ball £6

Metallic swirl Martini glass

Cocktail shaker £18

Bottle stopper £15

Deco placemat £12

Swirl stemware £8 each

Ice bucket £35