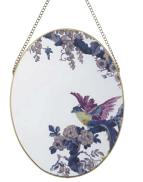

#### BUTTERFLY HOME BY MATTHEW WILLIAMSON

Beaded cushion £22

Sea crane lamp £85

Tassel cushion £25

Lantern £25

Wooden drawers £30

Patchwork cushion £30

Art glass lamp £85

Peacock vase £25

Ceramic planters from £9

#### BUTTERFLY HOME BY MATTHEW WILLIAMSON

Jewellery box £22

Peacock candle £12

Peacock feather cushion £25

Hanging mirror £15

Palm tree candelabra £25

Pineapple lamp £80

Velvet cushion £28

Pineapple frame £15

Peacock votives (set of three) £15