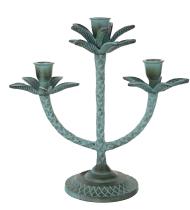

#### BUTTERFLY HOME BY MATTHEW WILLIAMSON

Jewellery box £22

Peacock candle £12

Peacock feather cushion £25

Hanging mirror £15

Palm tree candelabra £25

Pineapple lamp £80

Velvet cushion £28

Pineapple frame £15

Peacock votives (set of three) £15