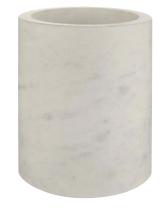

# J BY JASPER CONRAN

Garlic storage tin £8

Marble pestle & mortar £30

Oak carving board £35

Copper colander £16

Large jug £28

Marble utensil holder £25

Marble paddle board £20