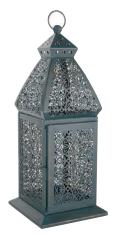

#### BUTTERFLY HOME BY MATTHEW WILLIAMSON

Beaded cushion £22

Sea crane lamp £85

Tassel cushion £25

Lantern £25

Wooden drawers £30

Patchwork cushion £30

Art glass lamp £85