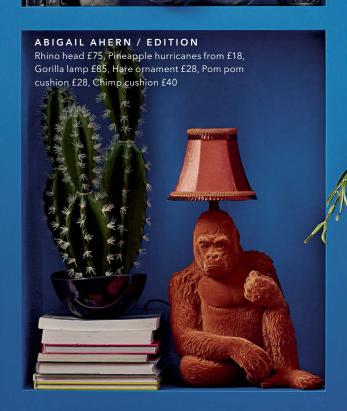

# ABIGAIL AHERN / EDITION

Raven lamp £85

Pom pom cushion £28

Rhino head £75

Lion cushion £40

Tribal vase £25

Tiger cushion £40

Baboon lamp £85