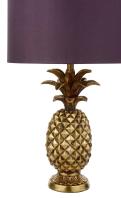

#### BUTTERFLY HOME BY MATTHEW WILLIAMSON

Jewellery box £22

Peacock candle £12

Peacock feather cushion £25

Hanging mirror £15

Palm tree candelabra £25

Pineapple lamp £80

Velvet cushion £28

Pineapple frame £15

Peacock votives (set of three) £15