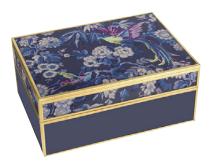

#### INTRODUCTION

Butterfly Home by Matthew Williamson's AW16 collection celebrates the Arts and Crafts movement with refined historic prints and turn-of-the-century inspired symmetry. Pineapples, peacocks, patchwork layering, beautifully beaded cushions and exotic birds complete the design-savvy look.

#### BUTTERFLY HOME BY MATTHEW WILLIAMSON

Jewellery box £22

Peacock candle £12

Peacock feather cushion £25

Hanging mirror £15

Palm tree candelabra £25

Pineapple lamp £80

Velvet cushion £28