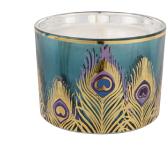

#### INTRODUCTION

Butterfly Home by Matthew Williamson's AW16 collection celebrates the Arts and Crafts movement with refined historic prints and turn-of-the-century inspired symmetry. Pineapples, peacocks, patchwork layering, beautifully beaded cushions and exotic birds complete the design-savvy look.

#### BUTTERFLY HOME BY MATTHEW WILLIAMSON

Jewellery box £22

Peacock candle £12

Peacock feather cushion £25

Hanging mirror £15

Palm tree candelabra £25

Pineapple lamp £80

Velvet cushion £28