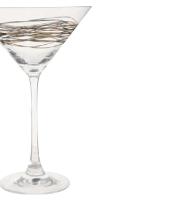

#### STAR BY JULIEN MACDONALD

Lustre stemware £9 each

Deco candle £18

Swirl hi-ball £6

Metallic swirl Martini glass

Cocktail shaker £18

Bottle stopper £15

Deco placemat £12