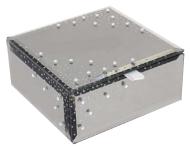

#### STAR BY JULIEN MACDONALD

Chevron frame £14

Flecks bowl £30

Lace hurricane £20

Flecks glass lamp £80

Smoke frame £16

Chevron jewellery box £20

Flecks vase £38