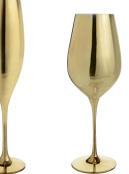

#### STAR BY JULIEN MACDONALD

Lustre stemware £9 each

Deco candle £18

Swirl hi-ball £6

Metallic swirl Martini glass

Cocktail shaker £18

Bottle stopper £15

Deco placemat £12