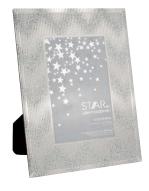

#### STAR BY JULIEN MACDONALD

Chevron frame £14

Flecks bowl £30

Lace hurricane £20

Flecks glass lamp £80

Smoke frame £16

Chevron jewellery box £20

Flecks vase £38