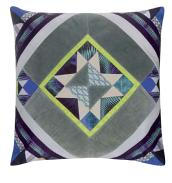

# RJR.JOHN ROCHA

Ikat cushion

£35

Ribbed vase £26

Hammered lamp

£75

Vases from £26, Large hammered bowl £40, Cushions from £25, Ravello textured weave sofa (large) £870, Fields Jug (120x170cm) £180, Water hyacinth basket £45