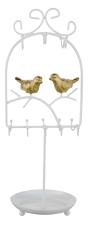

#### COSMOPOLITAN

Calendar blocks £15

Striped vase £10 Spotty vase £8.50

Jewellery stand £15

Dream ornament £10

Heart cushion £20

Cushion £15

Wish wall art £15