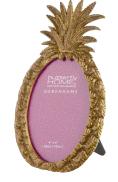

#### BUTTERFLY HOME BY MATTHEW WILLIAMSON

Jewellery box £22

Peacock candle £12

Peacock feather cushion £25

Hanging mirror £15

Palm tree candelabra £25

Pineapple lamp £80

Velvet cushion £28

Pineapple frame £15

Peacock votives (set of three) £15