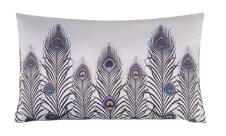

#### INTRODUCTION

Butterfly Home by Matthew Williamson's AW16 collection celebrates the Arts and Crafts movement with refined historic prints and turn-of-the-century inspired symmetry. Pineapples, peacocks, patchwork layering, beautifully beaded cushions and exotic birds complete the design-savvy look.

#### BUTTERFLY HOME BY MATTHEW WILLIAMSON

Jewellery box £22

Peacock candle £12

Peacock feather cushion £25

Hanging mirror £15

Palm tree candelabra £25

Pineapple lamp £80

Velvet cushion £28