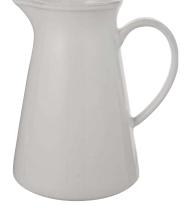

# J BY JASPER CONRAN

Garlic storage tin £8

Marble pestle & mortar £30

Oak carving board £35

Copper colander £16

Large jug £28

Marble utensil holder £25

Marble paddle board £20