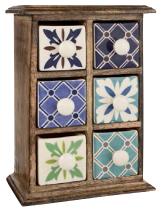

#### BUTTERFLY HOME BY MATTHEW WILLIAMSON

Beaded cushion £22

Sea crane lamp £85

Tassel cushion £25

Lantern £25

Wooden drawers £30

Patchwork cushion £30

Art glass lamp £85