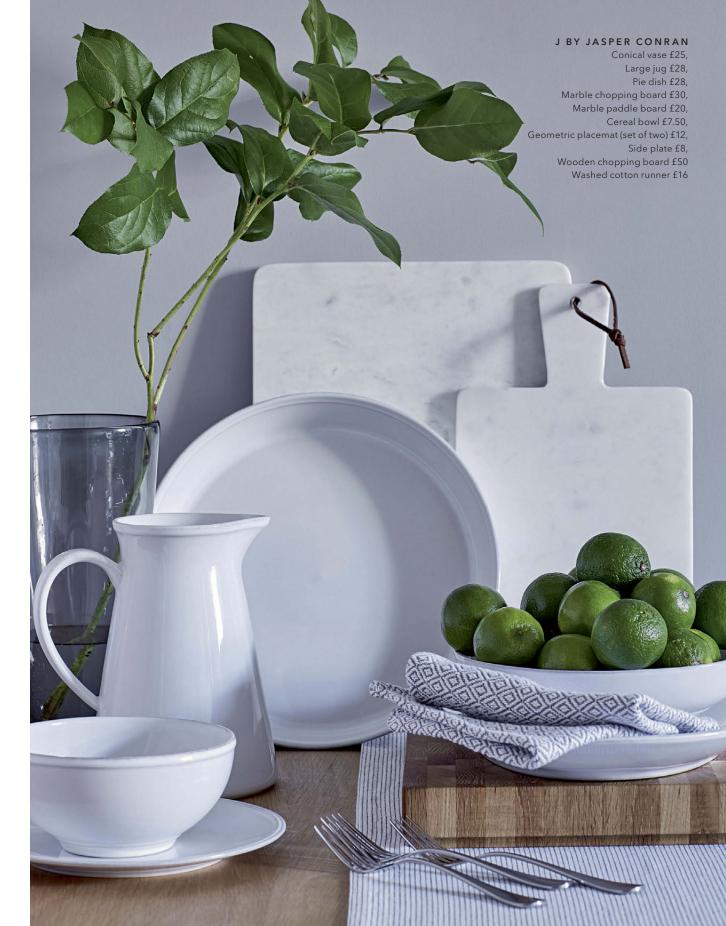

**J by Jasper Conran's** collection embraces his signature contemporary style. Elegant, refined and understated, the collection features Scandi silhouettes, texture and geometric weave. Reverse contrast cushions add an accent of colour, whilst marble and wood are key elements in the kitchen.

# J BY JASPER CONRAN

J BY JASPER CONRAN

Triangle lantern £18

Angle lamp £65

Picture frame from £16

Marble tealight holder £20

Silk bedspread £200

Optic vase £30

Velvet throw £120

Glass hurricane £22

# J BY JASPER CONRAN

Garlic storage tin £8

Marble pestle & mortar £30

Oak carving board £35

Copper colander £16

Large jug £28

Marble utensil holder £25

Marble paddle board £20

Conical grater £20

Tea, coffee, sugar storage tins £10 each