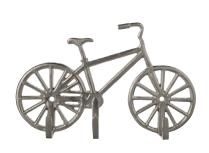

active vase £40



Striped vase £30



Faux fur cushion £28



Metallic cushion £30



Large hammered bowl £40



Coral hurricane £30



Large coral bowl £55



Round reactive vase £36



Tall reactive vase £36

#### STAR BY JULIEN MACDONALD











Lustre stemware £9 each

Deco candle £18

Swirl hi-ball £6









Metallic swirl Martini glass

Cocktail shaker £18

Bottle stopper £15







Deco placemat £12

Swirl stemware £8 each

Ice bucket £35

#### STAR BY JULIEN MACDONALD



Chevron frame £14



Flecks bowl £30



Lace hurricane £20



Flecks glass lamp £80



Smoke frame £16



Chevron jewellery box £20



Flecks vase £38



Deco cushion £35



Jewellery box £10









Cushion £18

Elephant head £40

Photo frame £40







Photo frame £28

Hello sign £18

Giraffe cushion £15



Bike hook £12



Hello cushion £20



Calendar blocks £18



# ABIGAIL AHERN / EDITION







Raven lamp £85

Pom pom cushion £28

Rhino head £75













Lion cushion £40



Tribal vase £25



Tiger cushion £40



Baboon lamp £85



Lion head £75



# AT HOME WITH ASHLEY THOMAS Cake tins (set of three) Cake stand Owl trivet £8 £35 £24 Oven glove £15 Tea for one Measuring cups £14 £20 Salt and pepper shakers Tea set Tea towels (set of three) £12 £14 £18

#### COSMOPOLITAN







Calendar blocks £15



Striped vase £10 Spotty vase £8.50



Jewellery stand £15



Dream ornament £10



Heart cushion £20



Cushion £15



Wish wall art £15









# CONTACTS

#### **Debenhams Press Office**

020 3549 6420

e: press.office@debenhams.com

t: @debenhamsprteam

i: instagram.com/debenhamsprt