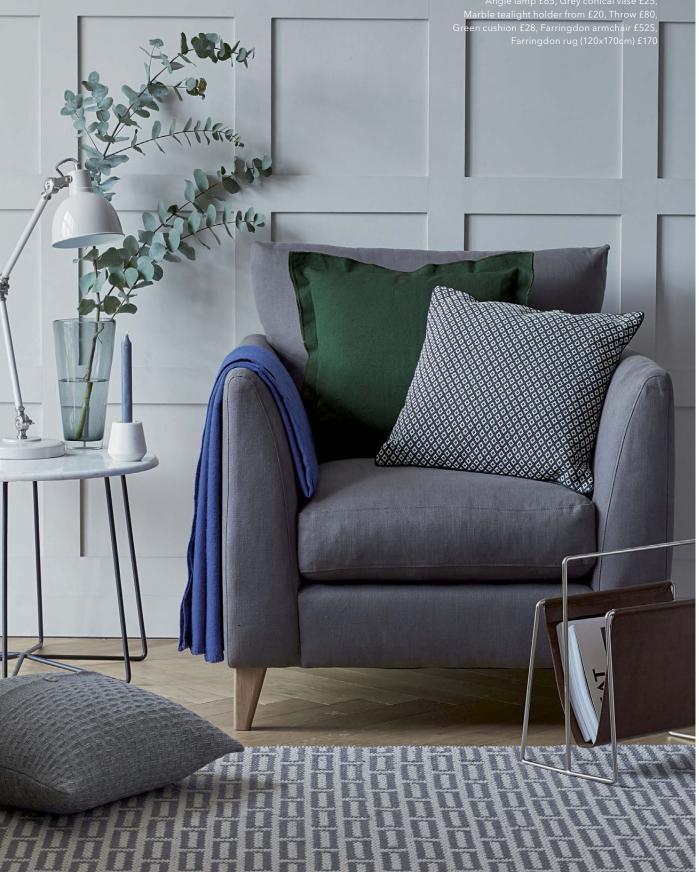

**J by Jasper Conran's** collection embraces his signature contemporary style. Elegant, refined and understated, the collection features Scandi silhouettes, texture and geometric weave. Reverse contrast cushions add an accent of colour, whilst marble and wood are key elements in the kitchen.

# J BY JASPER CONRAN

J BY JASPER CONRAN

Triangle lantern £18

Angle lamp £65

Picture frame from £16

Marble tealight holder £20

Silk bedspread £200

Optic vase £30

Velvet throw £120

Glass hurricane £22