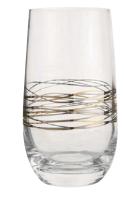

A fabulously decadent story, **Star by Julien Macdonald** offers a glamorous statement in the home. Deco inspired patterns, embellishment, mirror, lace detailing, irregular facets and fine lines are seen throughout. For the ultimate in glamorous entertaining, try the stunning gold barware collection.

#### STAR BY JULIEN MACDONALD

Lustre stemware £9 each

Deco candle £18

Swirl hi-ball £6

Metallic swirl Martini glass

Cocktail shaker £18

Bottle stopper £15

Deco placemat £12

Swirl stemware £8 each

Ice bucket £35