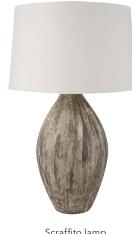

Embroidered cushion £35

Hammered hurricane £20

Scraffito lamp £80

£30

Cushion Candle holder £10

Scratch vase £15

13