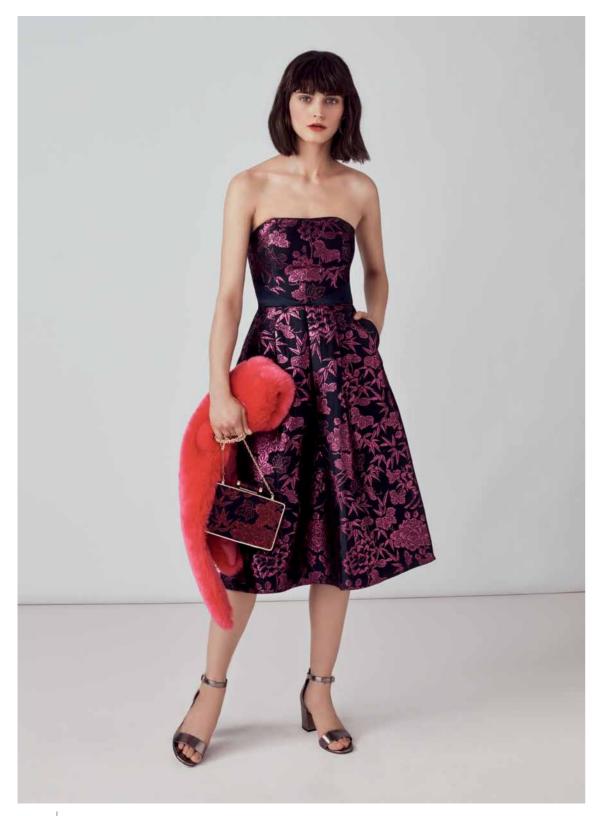

Sleeve details give a seasonal update to wardrobe staples. Feminine flute, trumpet and ruffled styles revive floral blouses, dresses and knitwear.

Party wear makes a bold statement from prom-style dresses in black feather and magenta jacquard to chilli red lace, all over sequin and floor-sweeping embroidery every trend is covered and occasion catered for.

Jewels and statement finishes touches complete the look from jewelled bug broaches, bold drop earrings and vibrant colour pop necklaces featuring in a myriad of colourways. While the must-have accessory of the season - the cape is showcased with sequin, feather detail and lace designs adding a vintage feel to seasonal dressing.