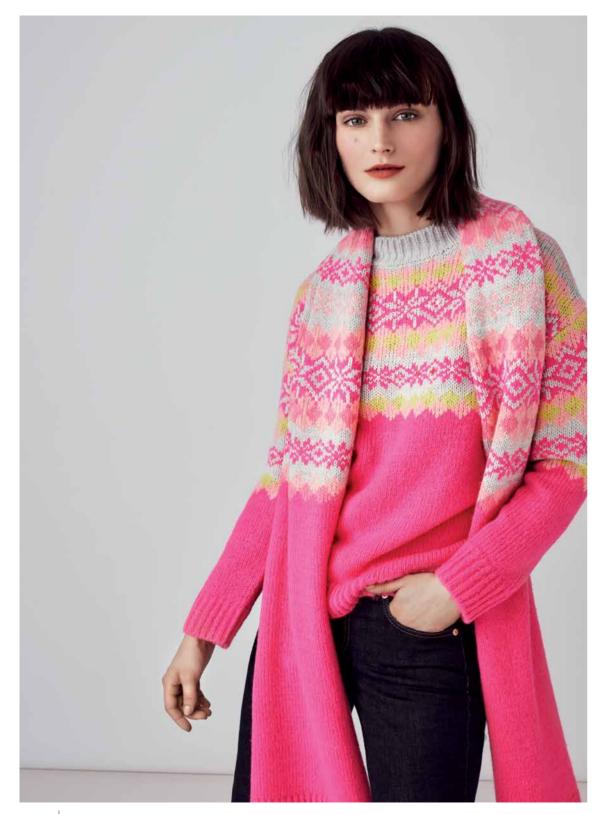

Must have motif knitwear is styled with delicate jacquard flowers and beautifully embroidered mesh. Traditional Fair Isle pops with flashes of colour; shocking pink, true blue and rainbow hues that breathe life into our favourite winter warmer.