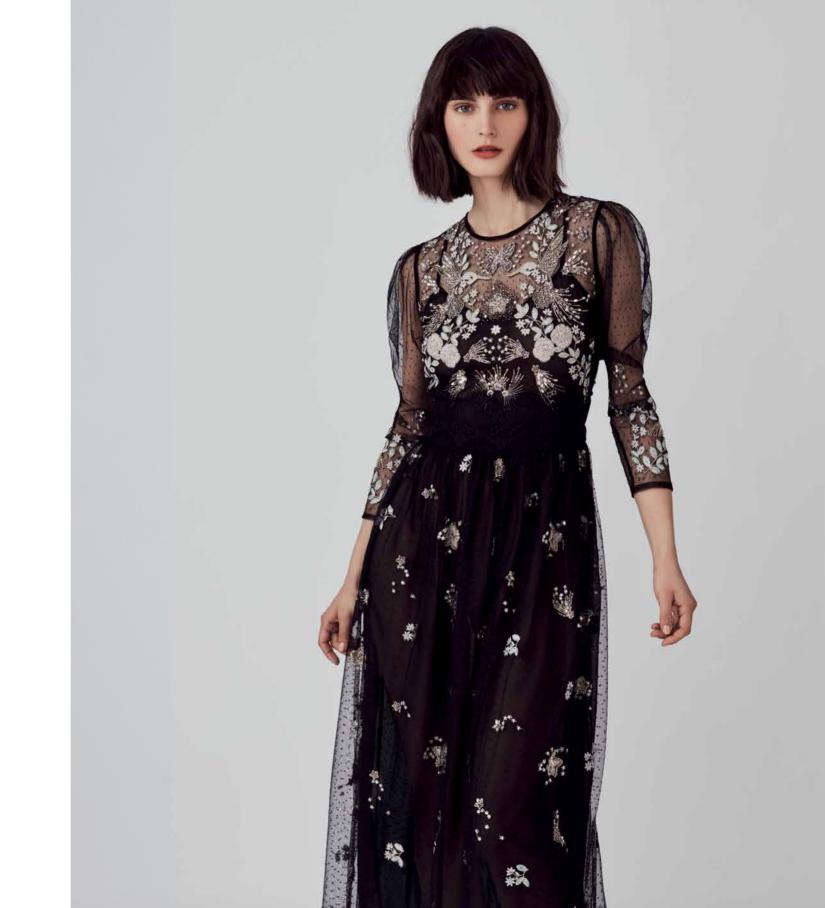

Must have motif knitwear is styled with delicate jacquard flowers and beautifully embroidered mesh. Traditional Fair Isle pops with flashes of colour; shocking pink, true blue and rainbow hues that breathe life into our favourite winter warmer.

Sleeve details give a seasonal update to wardrobe staples. Feminine flute, trumpet and ruffled styles revive floral blouses, dresses and knitwear.

Party wear makes a bold statement from prom-style dresses in black feather and magenta jacquard to chilli red lace, all over sequin and floor-sweeping embroidery every trend is covered and occasion catered for.