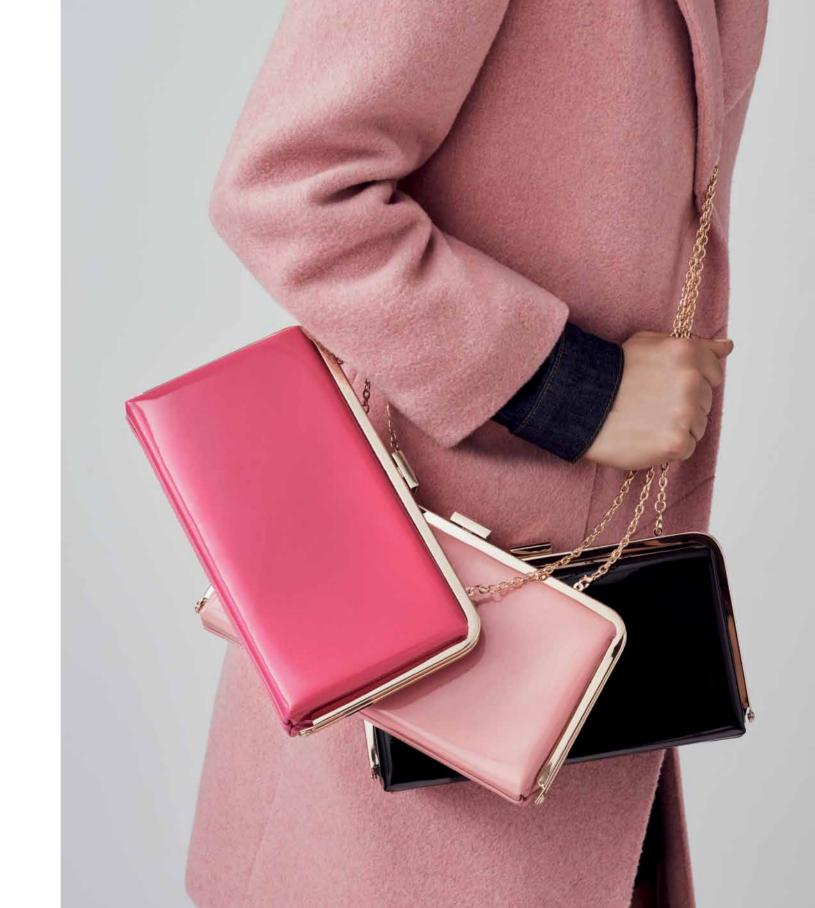

Jewels and statement finishes touches complete the look from jewelled bug broaches, bold drop earrings and vibrant colour pop necklaces featuring in a myriad of colourways. While the must-have accessory of the season - the cape is showcased with sequin, feather detail and lace designs adding a vintage feel to seasonal dressing.