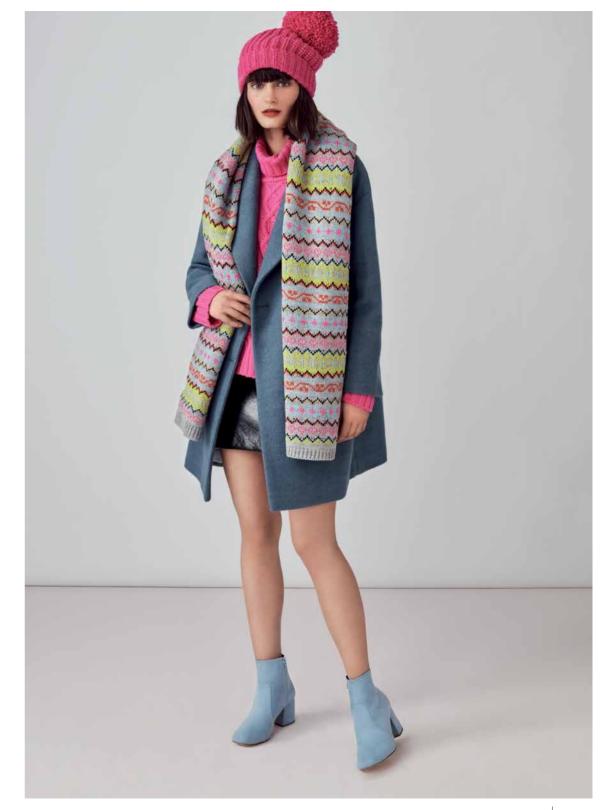

The dream coat becomes a reality this Autumn Winter with colour-block statement scarlet, stand-out checks, sugary pastels and hue of the season, Nicoll Blue. The long-line camel coat offers an understated alternative.

Must have motif knitwear is styled with delicate jacquard flowers and beautifully embroidered mesh. Traditional Fair Isle pops with flashes of colour; shocking pink, true blue and rainbow hues that breathe life into our favourite winter warmer.