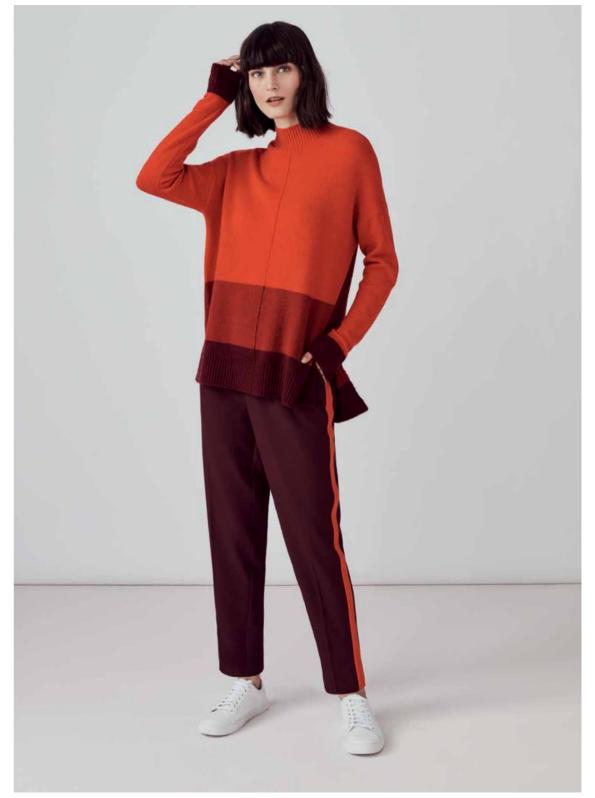

Must have motif knitwear is styled with delicate jacquard flowers and beautifully embroidered mesh. Traditional Fair Isle pops with flashes of colour; shocking pink, true blue and rainbow hues that breathe life into our favourite winter warmer.