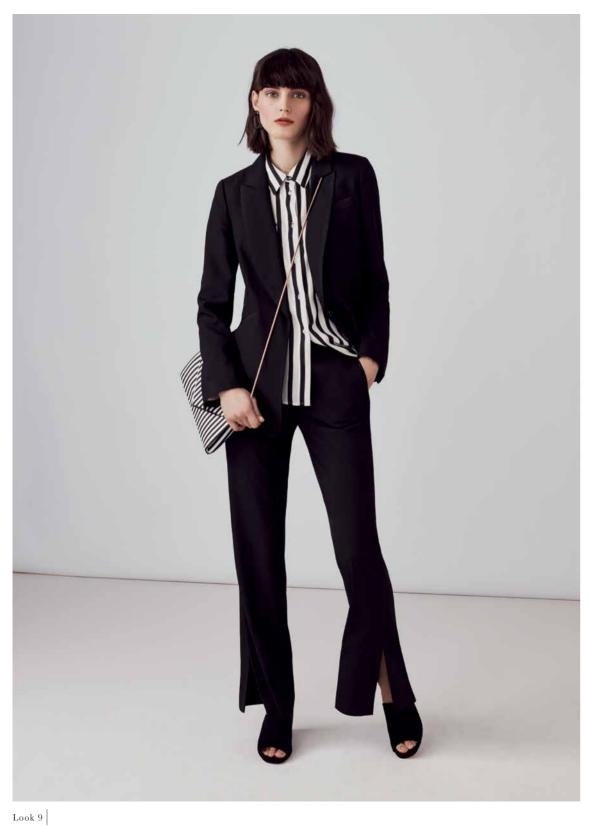

## **AUTUMN WINTER 2017**

Suiting is our heroine of the season; seventies-inspired chilli pops with double-breasted detailing and rich plum tones provide a seasonal update to failsafe black. Muted Prince of Wales check gives masculine tailoring a feminine twist while sumptuous crushed velvet in lipstick red and metallic feature a statement wide leg.

Velvet features heavily throughout from dresses, blazers and more wrapped in the decadent fabric. A Rossetti-inspired devoré dress peppered with vintage petals, heritage sleeves and pretty ruffle detail gives a feminine take on the trend. The perennial classic black tuxedo is given an update with a silky-soft finish, long-line blazer and wide leg.