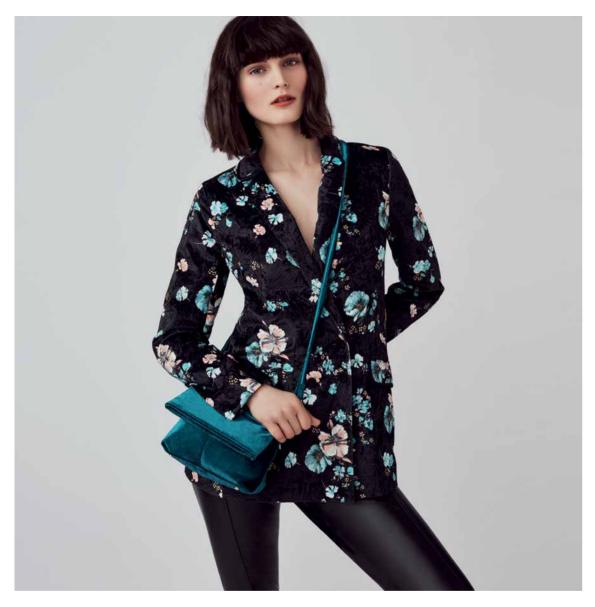

Velvet features heavily throughout from dresses, blazers and more wrapped in the decadent fabric. A Rossetti-inspired devoré dress peppered with vintage petals, heritage sleeves and pretty ruffle detail gives a feminine take on the trend. The perennial classic black tuxedo is given an update with a silky-soft finish, long-line blazer and wide leg.