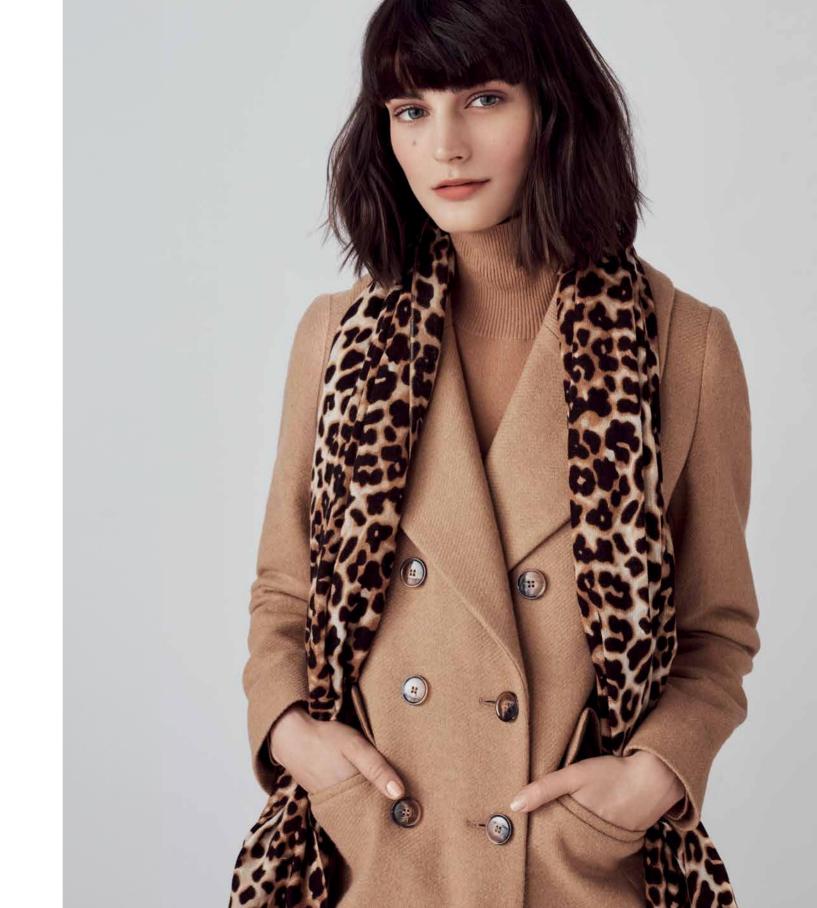

The dream coat becomes a reality this Autumn Winter with colour-block statement scarlet, stand-out checks, sugary pastels and hue of the season, Nicoll Blue. The long-line camel coat offers an understated alternative.