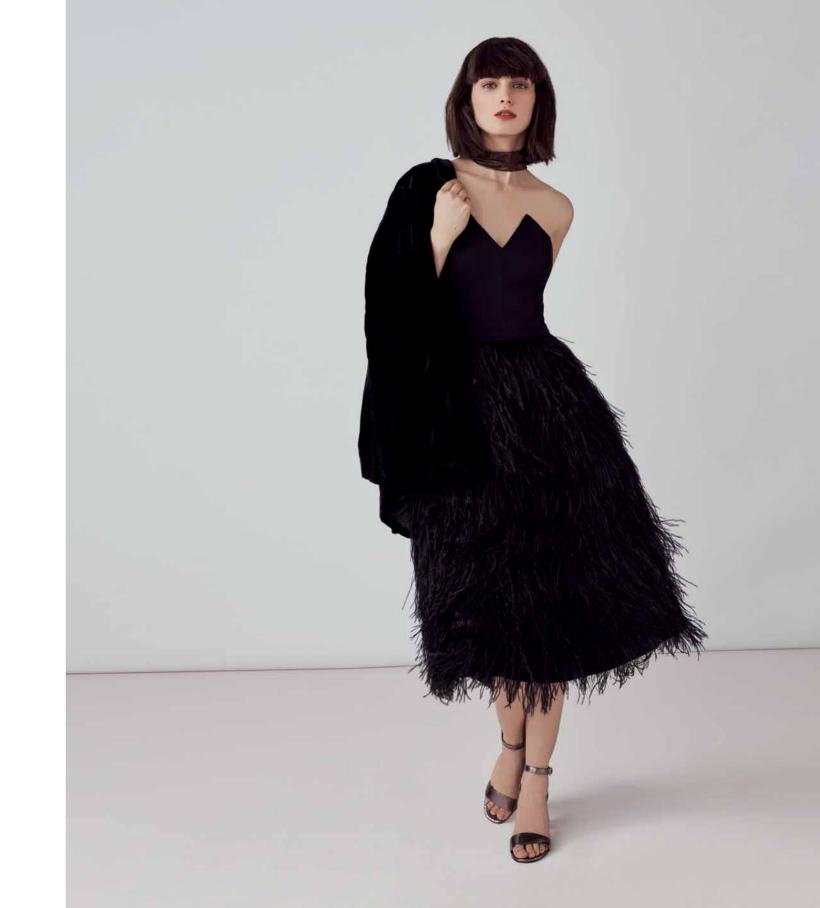

Sleeve details give a seasonal update to wardrobe staples. Feminine flute, trumpet and ruffled styles revive floral blouses, dresses and knitwear.

Party wear makes a bold statement from prom-style dresses in black feather and magenta jacquard to chilli red lace, all over sequin and floor-sweeping embroidery every trend is covered and occasion catered for.