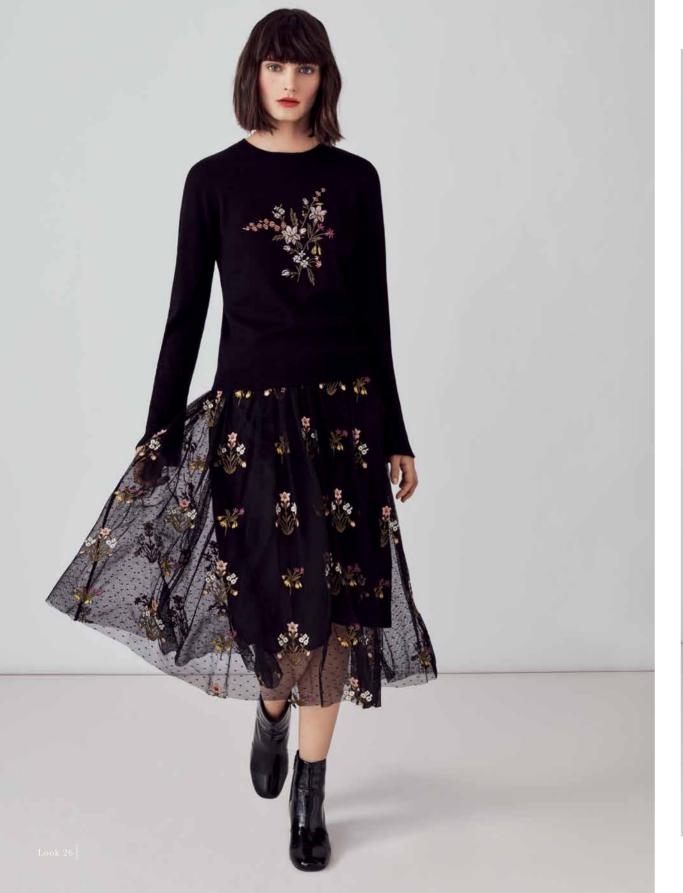

Must have motif knitwear is styled with delicate jacquard flowers and beautifully embroidered mesh. Traditional Fair Isle pops with flashes of colour; shocking pink, true blue and rainbow hues that breathe life into our favourite winter warmer.

Sleeve details give a seasonal update to wardrobe staples. Feminine flute, trumpet and ruffled styles revive floral blouses, dresses and knitwear.

Party wear makes a bold statement from prom-style dresses in black feather and magenta jacquard to chilli red lace, all over sequin and floor-sweeping embroidery every trend is covered and occasion catered for.