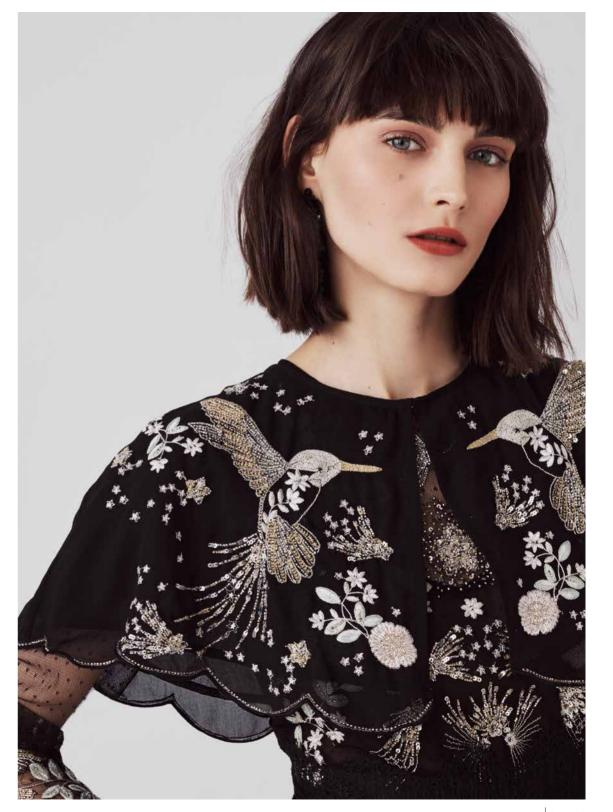

Must have motif knitwear is styled with delicate jacquard flowers and beautifully embroidered mesh. Traditional Fair Isle pops with flashes of colour; shocking pink, true blue and rainbow hues that breathe life into our favourite winter warmer.