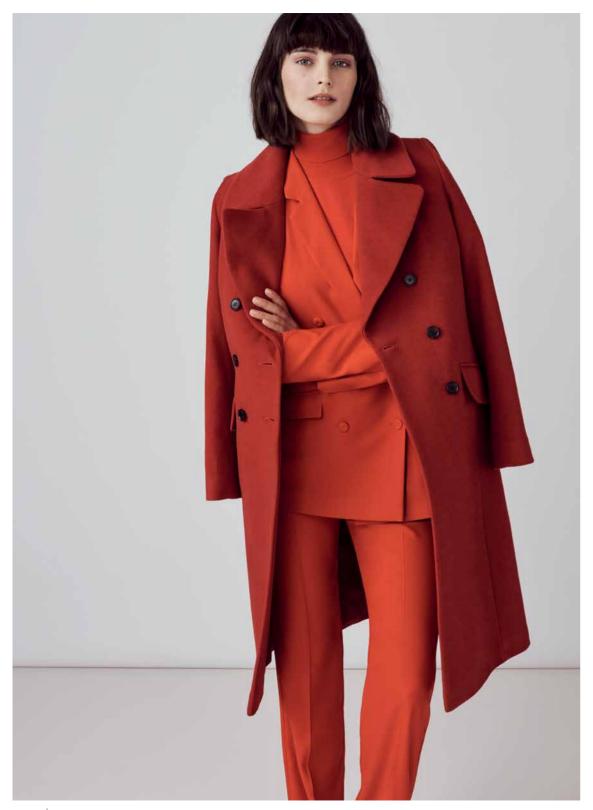

## **AUTUMN WINTER 2017**

Suiting is our heroine of the season; seventies-inspired chilli pops with double-breasted detailing and rich plum tones provide a seasonal update to failsafe black. Muted Prince of Wales check gives masculine tailoring a feminine twist while sumptuous crushed velvet in lipstick red and metallic feature a statement wide leg.

The dream coat becomes a reality this Autumn Winter with colour-block statement scarlet, stand-out checks, sugary pastels and hue of the season, Nicoll Blue. The long-line camel coat offers an understated alternative.