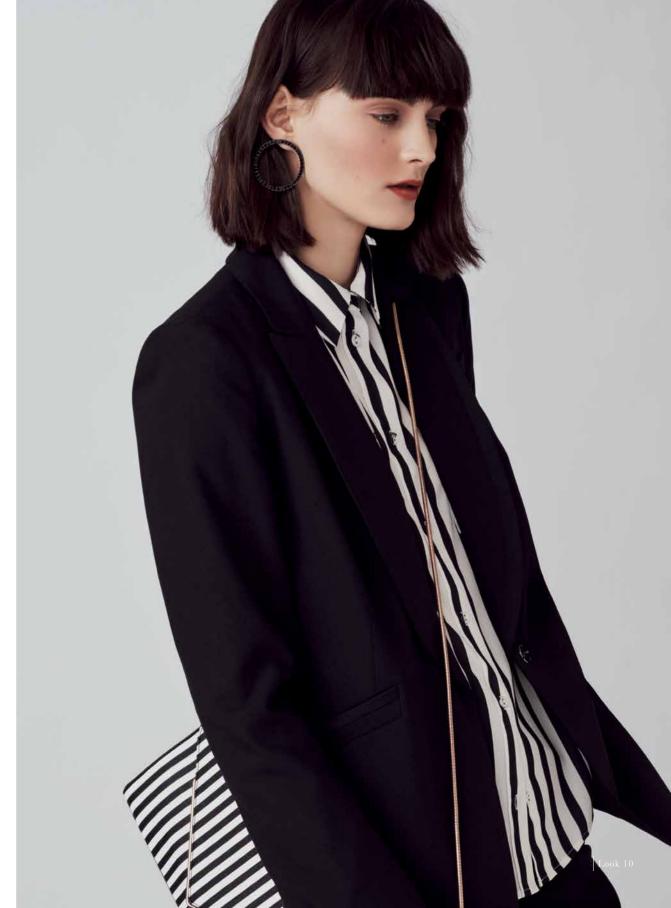

## **AUTUMN WINTER 2017**

Suiting is our heroine of the season; seventies-inspired chilli pops with double-breasted detailing and rich plum tones provide a seasonal update to failsafe black. Muted Prince of Wales check gives masculine tailoring a feminine twist while sumptuous crushed velvet in lipstick red and metallic feature a statement wide leg.

Velvet features heavily throughout from dresses, blazers and more wrapped in the decadent fabric. A Rossetti-inspired devoré dress peppered with vintage petals, heritage sleeves and pretty ruffle detail gives a feminine take on the trend. The perennial classic black tuxedo is given an update with a silky-soft finish, long-line blazer and wide leg.