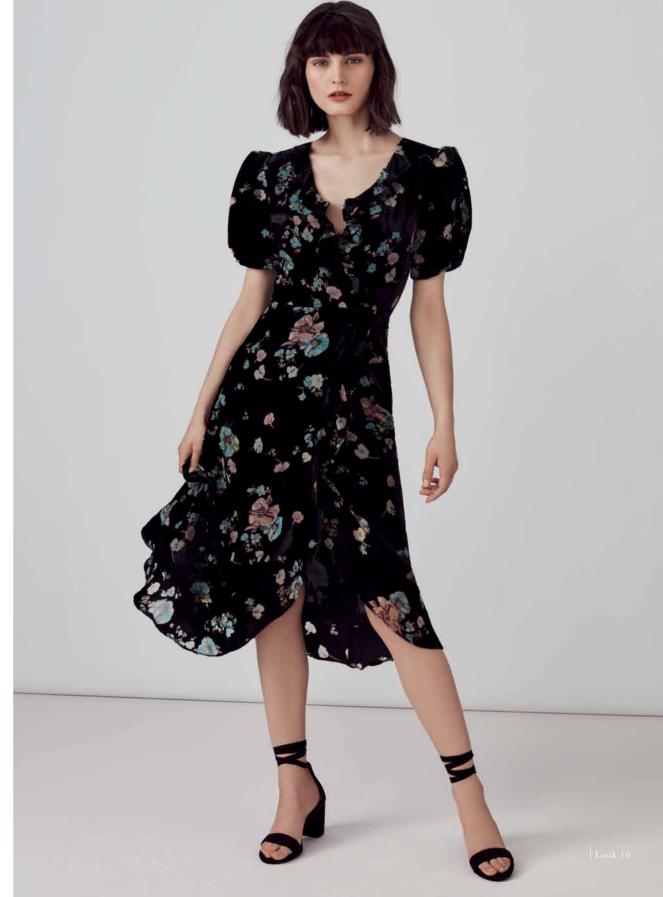

Velvet features heavily throughout from dresses, blazers and more wrapped in the decadent fabric. A Rossetti-inspired devoré dress peppered with vintage petals, heritage sleeves and pretty ruffle detail gives a feminine take on the trend. The perennial classic black tuxedo is given an update with a silky-soft finish, long-line blazer and wide leg.