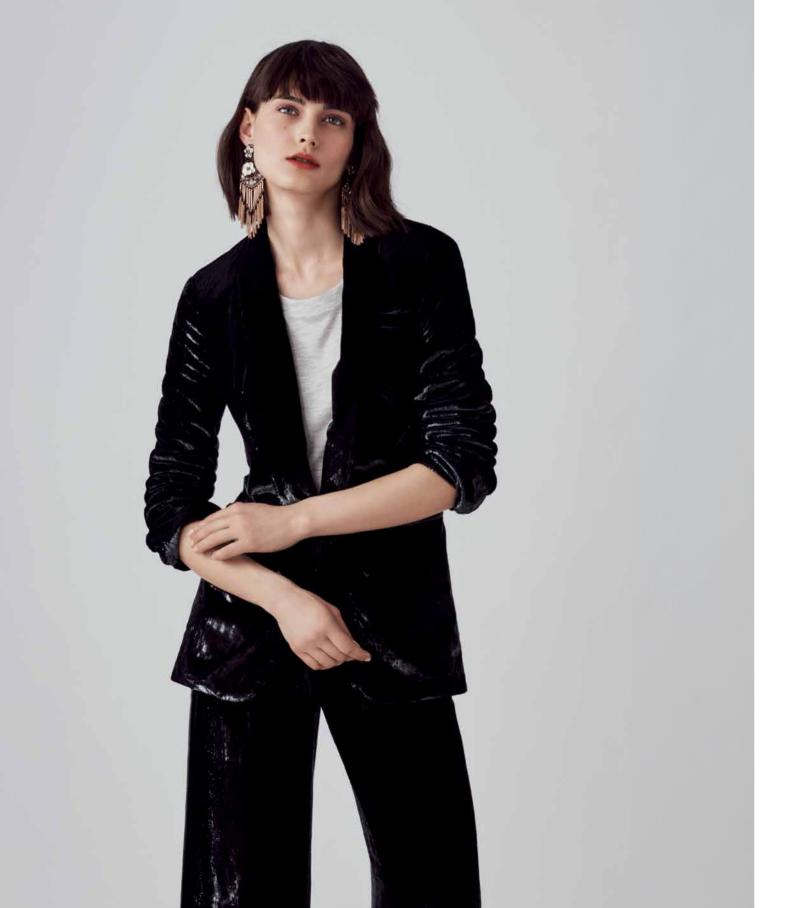

Velvet features heavily throughout from dresses, blazers and more wrapped in the decadent fabric. A Rossetti-inspired devoré dress peppered with vintage petals, heritage sleeves and pretty ruffle detail gives a feminine take on the trend. The perennial classic black tuxedo is given an update with a silky-soft finish, long-line blazer and wide leg.