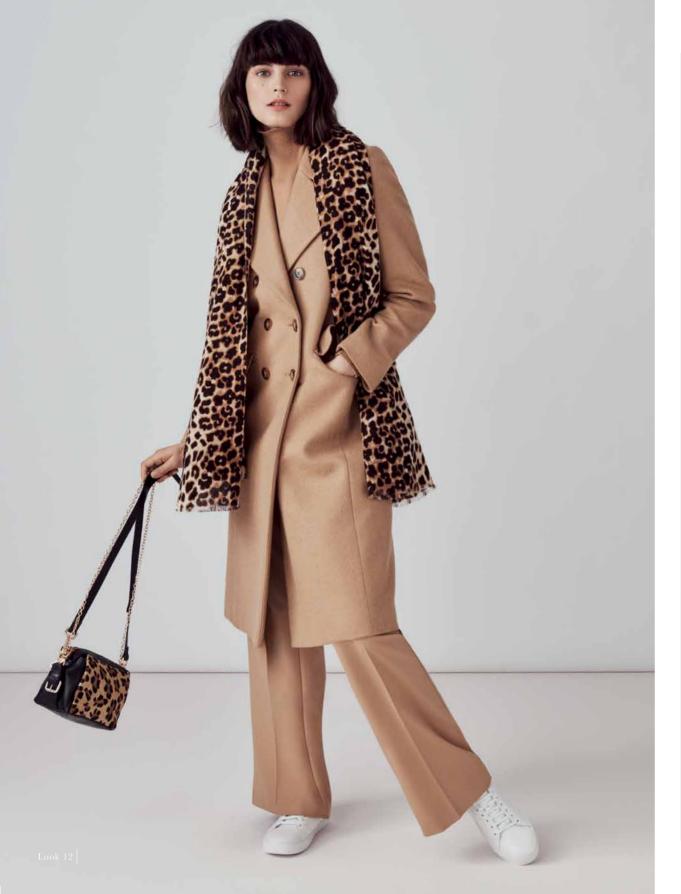

The dream coat becomes a reality this Autumn Winter with colour-block statement scarlet, stand-out checks, sugary pastels and hue of the season, Nicoll Blue. The long-line camel coat offers an understated alternative.