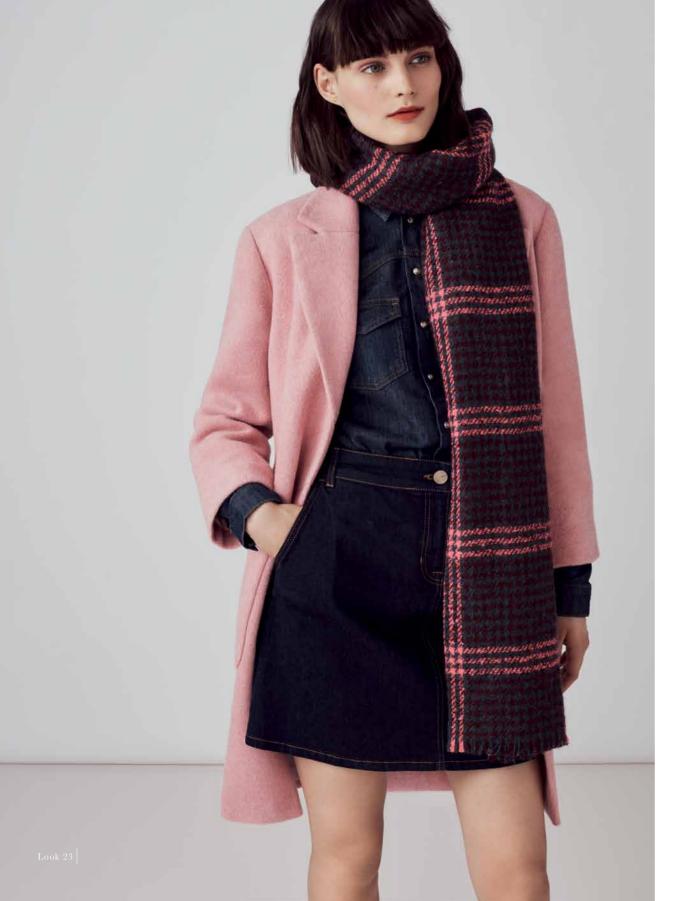

The dream coat becomes a reality this Autumn Winter with colour-block statement scarlet, stand-out checks, sugary pastels and hue of the season, Nicoll Blue. The long-line camel coat offers an understated alternative.