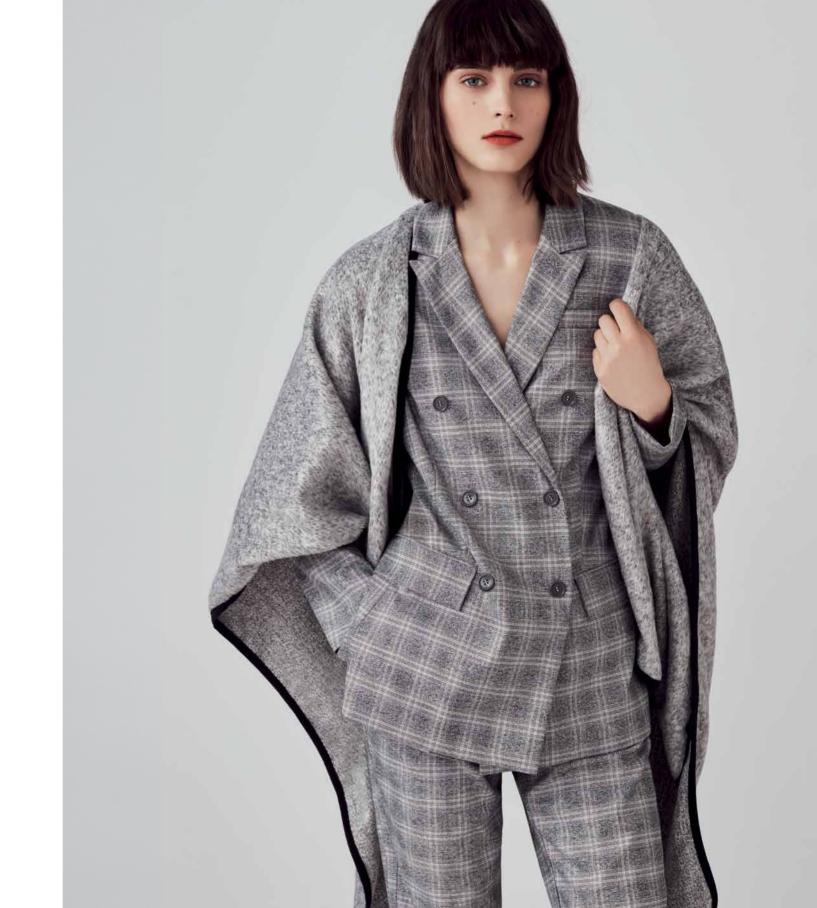

## **AUTUMN WINTER 2017**

Suiting is our heroine of the season; seventies-inspired chilli pops with double-breasted detailing and rich plum tones provide a seasonal update to failsafe black. Muted Prince of Wales check gives masculine tailoring a feminine twist while sumptuous crushed velvet in lipstick red and metallic feature a statement wide leg.