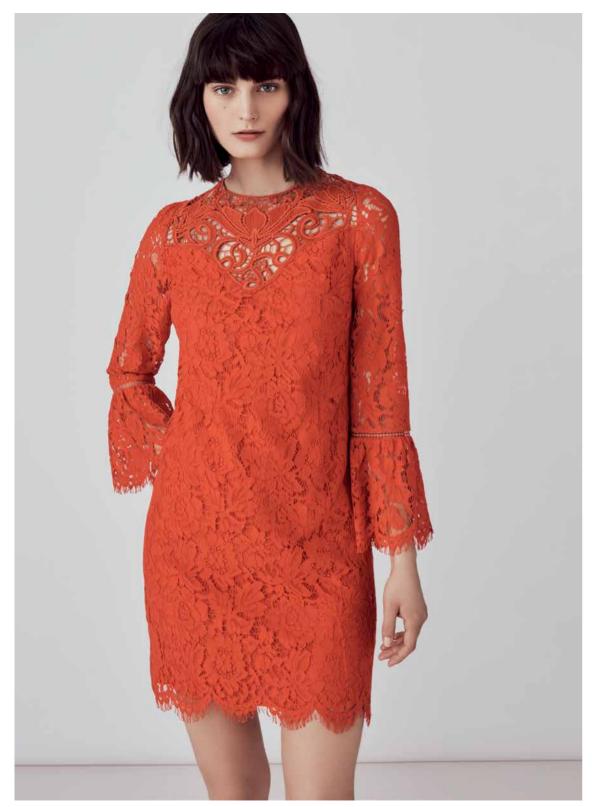

Sleeve details give a seasonal update to wardrobe staples. Feminine flute, trumpet and ruffled styles revive floral blouses, dresses and knitwear.

Party wear makes a bold statement from prom-style dresses in black feather and magenta jacquard to chilli red lace, all over sequin and floor-sweeping embroidery every trend is covered and occasion catered for.